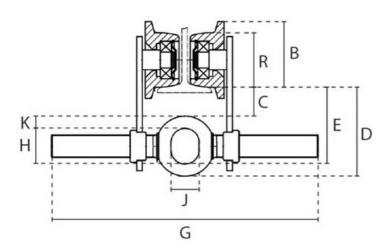

### **Delta Push Travel Beam Trolley**

| DIMENSIONS (mm) |     |     |    |     |     |     |    |    |    |
|-----------------|-----|-----|----|-----|-----|-----|----|----|----|
| Capacity (t)    | A   | В   | С  | D   | E   | G   | Н  | J  | K  |
| 0.5             | 198 | 68  | 40 | 94  | 82  | 385 | 28 | 25 | 13 |
| 1               | 238 | 82  | 31 | 102 | 85  | 388 | 37 | 29 | 17 |
| 2               | 277 | 95  | 31 | 119 | 99  | 405 | 48 | 36 | 20 |
| 3               | 324 | 116 | 31 | 139 | 113 | 429 | 56 | 46 | 26 |
| 5               | 354 | 373 |    |     |     |     |    |    | -  |