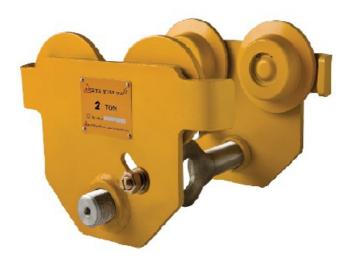

### **Delta Push Travel Beam Trolley**

| DIMENSIONS (mm) |     |     |    |     |     |     |    |    |    |
|-----------------|-----|-----|----|-----|-----|-----|----|----|----|
| Capacity (t)    | A   | В   | С  | D   | E   | G   | Н  | J  | K  |
| 0.5             | 198 | 68  | 40 | 94  | 82  | 385 | 28 | 25 | 13 |
| 1               | 238 | 82  | 31 | 102 | 85  | 388 | 37 | 29 | 17 |
| 2               | 277 | 95  | 31 | 119 | 99  | 405 | 48 | 36 | 20 |
| 3               | 324 | 116 | 31 | 139 | 113 | 429 | 56 | 46 | 26 |
| 5               | 354 | 373 |    |     |     |     |    |    | -  |