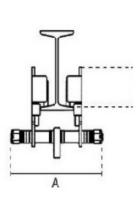

# **Delta DEH with Integral Trolley**

|                                                                                                                  |                                                                                                                 | DEY P                                                                                                                                                                                                                                                                                                                                                                                                                                                                                                                                                                                                                                                                                                                                                                                                                                                                                                                                                                                                                                                                                                                                                                                                                                                                                                                                                                                                                                                                                                                                                                                                                                                                                                                                                                                                                                                                                                                                                                                                                                                                                                                          | ush Trolley Dimen                                                                                                                                                                                                                                                                                                                                                                                                                                                                                                                                                                                                                                                                                   | sions for DEH I               | Hoist      |            |           |                |
|------------------------------------------------------------------------------------------------------------------|-----------------------------------------------------------------------------------------------------------------|--------------------------------------------------------------------------------------------------------------------------------------------------------------------------------------------------------------------------------------------------------------------------------------------------------------------------------------------------------------------------------------------------------------------------------------------------------------------------------------------------------------------------------------------------------------------------------------------------------------------------------------------------------------------------------------------------------------------------------------------------------------------------------------------------------------------------------------------------------------------------------------------------------------------------------------------------------------------------------------------------------------------------------------------------------------------------------------------------------------------------------------------------------------------------------------------------------------------------------------------------------------------------------------------------------------------------------------------------------------------------------------------------------------------------------------------------------------------------------------------------------------------------------------------------------------------------------------------------------------------------------------------------------------------------------------------------------------------------------------------------------------------------------------------------------------------------------------------------------------------------------------------------------------------------------------------------------------------------------------------------------------------------------------------------------------------------------------------------------------------------------|-----------------------------------------------------------------------------------------------------------------------------------------------------------------------------------------------------------------------------------------------------------------------------------------------------------------------------------------------------------------------------------------------------------------------------------------------------------------------------------------------------------------------------------------------------------------------------------------------------------------------------------------------------------------------------------------------------|-------------------------------|------------|------------|-----------|----------------|
| Model                                                                                                            | Capacity                                                                                                        | Min. Radius                                                                                                                                                                                                                                                                                                                                                                                                                                                                                                                                                                                                                                                                                                                                                                                                                                                                                                                                                                                                                                                                                                                                                                                                                                                                                                                                                                                                                                                                                                                                                                                                                                                                                                                                                                                                                                                                                                                                                                                                                                                                                                                    | Wheel Diameter                                                                                                                                                                                                                                                                                                                                                                                                                                                                                                                                                                                                                                                                                      | Net Weight                    | A          | В          | С         |                |
| DEY250                                                                                                           | 250kg                                                                                                           | 2.5m                                                                                                                                                                                                                                                                                                                                                                                                                                                                                                                                                                                                                                                                                                                                                                                                                                                                                                                                                                                                                                                                                                                                                                                                                                                                                                                                                                                                                                                                                                                                                                                                                                                                                                                                                                                                                                                                                                                                                                                                                                                                                                                           | 68mm                                                                                                                                                                                                                                                                                                                                                                                                                                                                                                                                                                                                                                                                                                | 7kg                           | 424        | 75         | 270       |                |
| DEY500                                                                                                           | 500kg                                                                                                           | 2.5m                                                                                                                                                                                                                                                                                                                                                                                                                                                                                                                                                                                                                                                                                                                                                                                                                                                                                                                                                                                                                                                                                                                                                                                                                                                                                                                                                                                                                                                                                                                                                                                                                                                                                                                                                                                                                                                                                                                                                                                                                                                                                                                           | 68mm                                                                                                                                                                                                                                                                                                                                                                                                                                                                                                                                                                                                                                                                                                | 7kg                           | 424        | 75         | 270       |                |
| DEY1000                                                                                                          | 1000kg                                                                                                          | 2.5m                                                                                                                                                                                                                                                                                                                                                                                                                                                                                                                                                                                                                                                                                                                                                                                                                                                                                                                                                                                                                                                                                                                                                                                                                                                                                                                                                                                                                                                                                                                                                                                                                                                                                                                                                                                                                                                                                                                                                                                                                                                                                                                           | 68mm                                                                                                                                                                                                                                                                                                                                                                                                                                                                                                                                                                                                                                                                                                | 7kg                           | 424        | 75         | 270       |                |
| DEY2000                                                                                                          | 2000kg                                                                                                          | 2.5m                                                                                                                                                                                                                                                                                                                                                                                                                                                                                                                                                                                                                                                                                                                                                                                                                                                                                                                                                                                                                                                                                                                                                                                                                                                                                                                                                                                                                                                                                                                                                                                                                                                                                                                                                                                                                                                                                                                                                                                                                                                                                                                           | 75mm                                                                                                                                                                                                                                                                                                                                                                                                                                                                                                                                                                                                                                                                                                | 12kg                          | 424        | 75         | 270       |                |
| 1                                                                                                                |                                                                                                                 | Contract Con | And the second se |                               |            |            |           |                |
|                                                                                                                  |                                                                                                                 | DED                                                                                                                                                                                                                                                                                                                                                                                                                                                                                                                                                                                                                                                                                                                                                                                                                                                                                                                                                                                                                                                                                                                                                                                                                                                                                                                                                                                                                                                                                                                                                                                                                                                                                                                                                                                                                                                                                                                                                                                                                                                                                                                            | Power Travel Tro                                                                                                                                                                                                                                                                                                                                                                                                                                                                                                                                                                                                                                                                                    | lley for DEH ho               | oist       |            |           |                |
| Model                                                                                                            | Capacity                                                                                                        |                                                                                                                                                                                                                                                                                                                                                                                                                                                                                                                                                                                                                                                                                                                                                                                                                                                                                                                                                                                                                                                                                                                                                                                                                                                                                                                                                                                                                                                                                                                                                                                                                                                                                                                                                                                                                                                                                                                                                                                                                                                                                                                                | Power Travel Tro<br>Wheel Diameter                                                                                                                                                                                                                                                                                                                                                                                                                                                                                                                                                                                                                                                                  | lley for DEH ho<br>Net Weight | ist<br>A   | В          | С         | D              |
| and the second | Capacity<br>250kg                                                                                               |                                                                                                                                                                                                                                                                                                                                                                                                                                                                                                                                                                                                                                                                                                                                                                                                                                                                                                                                                                                                                                                                                                                                                                                                                                                                                                                                                                                                                                                                                                                                                                                                                                                                                                                                                                                                                                                                                                                                                                                                                                                                                                                                |                                                                                                                                                                                                                                                                                                                                                                                                                                                                                                                                                                                                                                                                                                     | ,                             |            | B<br>131mm | C<br>97mm | D<br>320mi     |
| DED250                                                                                                           | the second se | Min. Radius                                                                                                                                                                                                                                                                                                                                                                                                                                                                                                                                                                                                                                                                                                                                                                                                                                                                                                                                                                                                                                                                                                                                                                                                                                                                                                                                                                                                                                                                                                                                                                                                                                                                                                                                                                                                                                                                                                                                                                                                                                                                                                                    | Wheel Diameter                                                                                                                                                                                                                                                                                                                                                                                                                                                                                                                                                                                                                                                                                      | Net Weight                    | А          |            |           | 320m           |
| Model<br>DED250<br>DED500<br>DED1000                                                                             | 250kg                                                                                                           | Min. Radius<br>2.5m                                                                                                                                                                                                                                                                                                                                                                                                                                                                                                                                                                                                                                                                                                                                                                                                                                                                                                                                                                                                                                                                                                                                                                                                                                                                                                                                                                                                                                                                                                                                                                                                                                                                                                                                                                                                                                                                                                                                                                                                                                                                                                            | Wheel Diameter<br>68mm                                                                                                                                                                                                                                                                                                                                                                                                                                                                                                                                                                                                                                                                              | Net Weight<br>33kg            | A<br>336mm | 131mm      | 97mm      | Sec. Sec. Sec. |