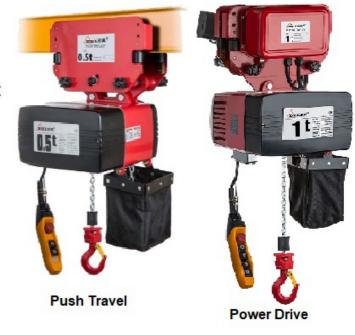

### **Delta Push Travel Beam Trolley**

| DIMENSIONS (mm) |     |     |    |     |     |     |    |    |    |
|-----------------|-----|-----|----|-----|-----|-----|----|----|----|
| Capacity (t)    | A   | В   | С  | D   | E   | G   | Н  | J  | K  |
| 0.5             | 198 | 68  | 40 | 94  | 82  | 385 | 28 | 25 | 13 |
| 1               | 238 | 82  | 31 | 102 | 85  | 388 | 37 | 29 | 17 |
| 2               | 277 | 95  | 31 | 119 | 99  | 405 | 48 | 36 | 20 |
| 3               | 324 | 116 | 31 | 139 | 113 | 429 | 56 | 46 | 26 |
| 5               | 354 | 373 |    |     |     |     |    |    | -  |

### **Delta DEH Electric Hoist + Hoist with Integral Trolley**

| Model       | Capacity | Lifting Speed<br>m/min | Load Chain<br>Øxmm | Chain<br>Falls | Power<br>Output | Net<br>Weight | Extra<br>chain<br>weight |
|-------------|----------|------------------------|--------------------|----------------|-----------------|---------------|--------------------------|
| DEH 250     | 250kg    | 8/2                    | 4 x 12             | 1              | 0.4/0.1kW       | 22kg          | 0.4kg<br>kg/m            |
| DEH 500     | 500kg    | 8/2                    | 5 x 15             | 1              | 0.72/0.18kW     | 33kg          | 0.7kg<br>kg/m            |
| DEH1000     | 1000kg   | 8/2                    | 7.1 x 21           | 1              | 1.6/0.4kW       | 56kg          | 1.1kg<br>kg/m            |
| DEH<br>2000 | 2000kg   | 4/1                    | 7.1 x 21           | 2              | 1.6/0.4kW       | 58kg          | 2.2kg<br>kg/m            |