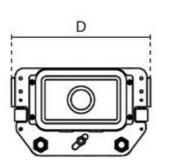

| Model | А   | В   | С   | D  | E  |
|-------|-----|-----|-----|----|----|
| DY0.5 | 138 | 137 | 270 | 35 | 28 |
| DY1.0 | 147 | 162 | 317 | 36 | 26 |
| DY1.5 | 170 | 183 | 399 | 45 | 33 |
| DY2.0 | 170 | 194 | 414 | 43 | 32 |
| DY3.0 | 170 | 220 | 465 | 50 | 37 |
| DY5.0 | 190 | 288 | 618 | 64 | 46 |