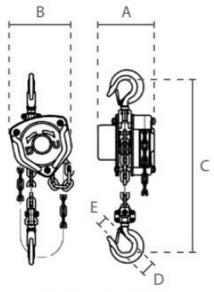

| Model | А   | В   | С   | D  | E  |
|-------|-----|-----|-----|----|----|
| DY0.5 | 138 | 137 | 270 | 35 | 28 |
| DY1.0 | 147 | 162 | 317 | 36 | 26 |
| DY1.5 | 170 | 183 | 399 | 45 | 33 |
| DY2.0 | 170 | 194 | 414 | 43 | 32 |
| DY3.0 | 170 | 220 | 465 | 50 | 37 |
| DY5.0 | 190 | 288 | 618 | 64 | 46 |