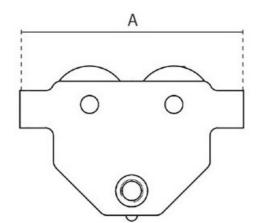

### **Delta Push Travel Beam Trolley**

| DIMENSIONS (mm) |     |     |    |     |     |     |    |    |    |
|-----------------|-----|-----|----|-----|-----|-----|----|----|----|
| Capacity (t)    | A   | В   | С  | D   | E   | G   | Н  | J  | K  |
| 0.5             | 198 | 68  | 40 | 94  | 82  | 385 | 28 | 25 | 13 |
| 1               | 238 | 82  | 31 | 102 | 85  | 388 | 37 | 29 | 17 |
| 2               | 277 | 95  | 31 | 119 | 99  | 405 | 48 | 36 | 20 |
| 3               | 324 | 116 | 31 | 139 | 113 | 429 | 56 | 46 | 26 |
| 5               | 354 | 373 |    |     |     |     |    |    | -  |