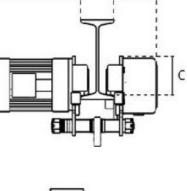

### **Delta Push Travel Beam Trolley**

| DIMENSIONS (mm) |     |     |    |     |     |     |    |    |    |
|-----------------|-----|-----|----|-----|-----|-----|----|----|----|
| Capacity (t)    | A   | В   | С  | D   | E   | G   | Н  | J  | K  |
| 0.5             | 198 | 68  | 40 | 94  | 82  | 385 | 28 | 25 | 13 |
| 1               | 238 | 82  | 31 | 102 | 85  | 388 | 37 | 29 | 17 |
| 2               | 277 | 95  | 31 | 119 | 99  | 405 | 48 | 36 | 20 |
| 3               | 324 | 116 | 31 | 139 | 113 | 429 | 56 | 46 | 26 |
| 5               | 354 | 373 |    |     |     |     |    |    | -  |