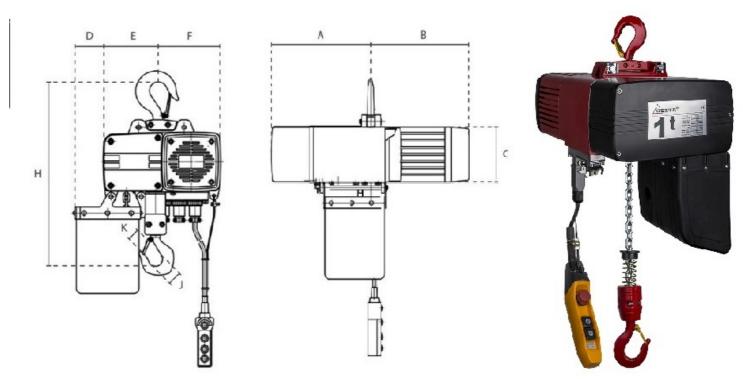

## **DEH Hoist Dimensions**

| Model   | А   | В   | С   | D  | E   | F   | Н   | J  | K  |
|---------|-----|-----|-----|----|-----|-----|-----|----|----|
| DEH250  | 211 | 228 | 115 | 57 | 114 | 123 | 420 | 40 | 23 |
| DEH500  | 231 | 204 | 165 | 62 | 118 | 162 | 465 | 40 | 27 |
| DEH1000 | 264 | 245 | 175 | 67 | 128 | 187 | 575 | 45 | 31 |
| DEH2000 | 264 | 245 | 175 | 89 | 150 | 165 | 690 | 53 | 38 |