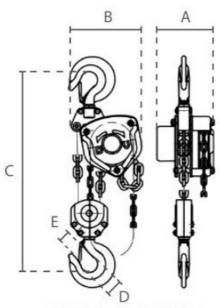

| Model | А   | В   | С   | D  | E  |
|-------|-----|-----|-----|----|----|
| DY0.5 | 138 | 137 | 270 | 35 | 28 |
| DY1.0 | 147 | 162 | 317 | 36 | 26 |
| DY1.5 | 170 | 183 | 399 | 45 | 33 |
| DY2.0 | 170 | 194 | 414 | 43 | 32 |
| DY3.0 | 170 | 220 | 465 | 50 | 37 |
| DY5.0 | 190 | 288 | 618 | 64 | 46 |