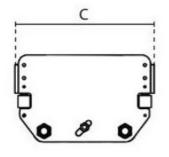

### **Delta Push Travel Beam Trolley**

| DIMENSIONS (mm) |     |     |    |     |     |     |    |    |    |
|-----------------|-----|-----|----|-----|-----|-----|----|----|----|
| Capacity (t)    | A   | В   | С  | D   | E   | G   | Н  | J  | K  |
| 0.5             | 198 | 68  | 40 | 94  | 82  | 385 | 28 | 25 | 13 |
| 1               | 238 | 82  | 31 | 102 | 85  | 388 | 37 | 29 | 17 |
| 2               | 277 | 95  | 31 | 119 | 99  | 405 | 48 | 36 | 20 |
| 3               | 324 | 116 | 31 | 139 | 113 | 429 | 56 | 46 | 26 |
| 5               | 354 | 373 |    |     |     |     |    |    | -  |